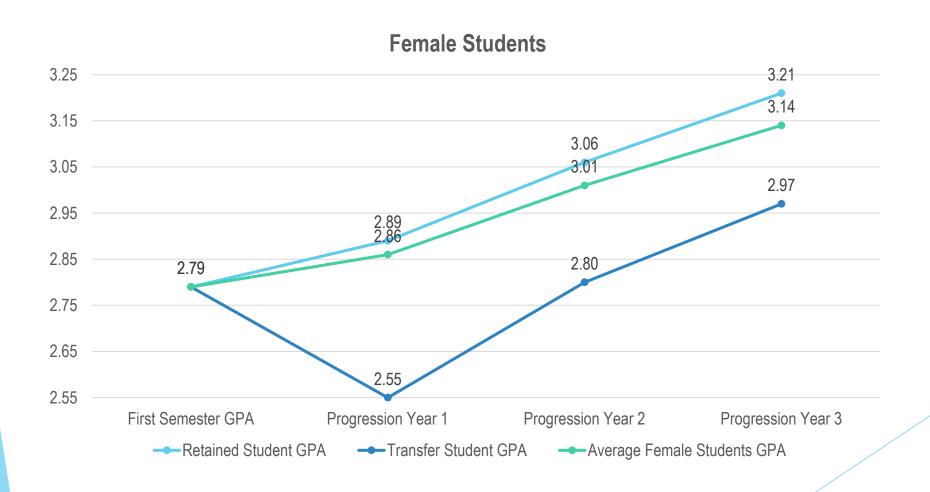

### **GPA** by **Gender**

| Female Students                        | First Semester GPA | Progression Year 1 | Progression Year 2 | Progression Year 3 |
|----------------------------------------|--------------------|--------------------|--------------------|--------------------|
| Retained at same institution           | 2.79               | 2.89               | 3.06               | 3.21               |
| Retained at other Oklahoma institution | 2.79               | 2.55               | 2.80               | 2.97               |
| Average Female Student GPA             | 2.79               | 2.86               | 3.01               | 3.14               |