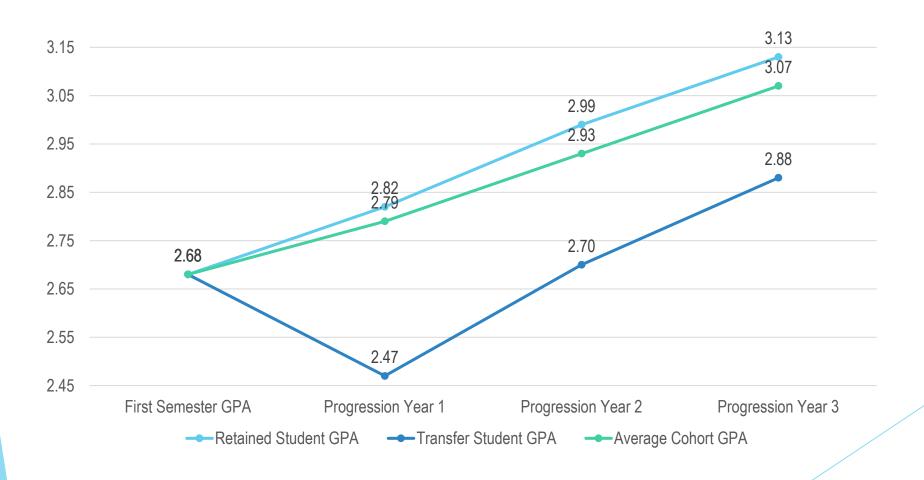

### **GPA and Progression for Transfer vs. Non- Transfer Students**

| GPA Indicator                          | First Semester GPA | Progression Year 1 | Progression Year 2 | Progression Year 3 |
|----------------------------------------|--------------------|--------------------|--------------------|--------------------|
| Retained at same institution           | 2.68               | 2.82               | 2.99               | 3.13               |
| Retained at other Oklahoma institution | 2.68               | 2.47               | 2.70               | 2.88               |
| Average Cohort GPA                     | 2.68               | 2.79               | 2.93               | 3.07               |

Transfer student GPAs <u>declined</u>, while retained student GPAs <u>increased</u>. But GPAs for retained students didn't increase per student; rather, the average GPA for retained students increased because poor performers weren't retained the next year.