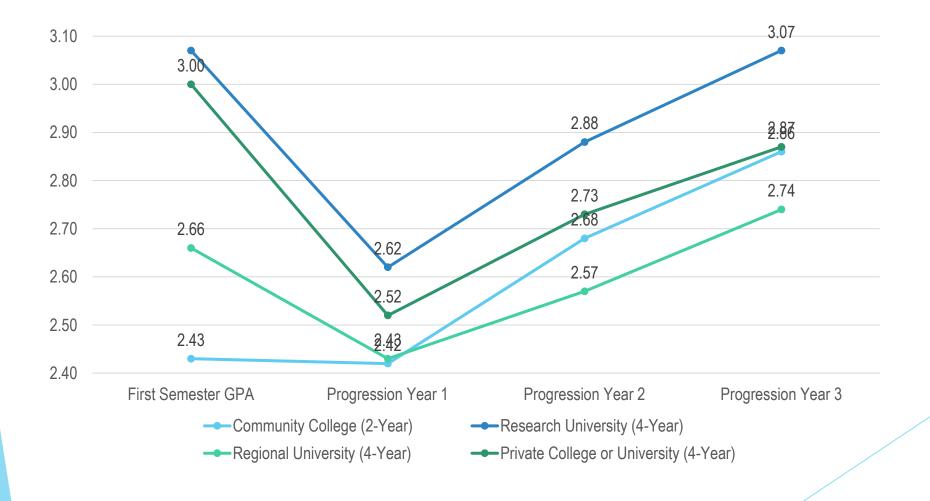

### **Transfer GPA by Originating Institutional Tier**

| Originating Institutional Tier         | First Semester GPA | Transfer Year 1 | Transfer Year 2 | Transfer Year 3 |
|----------------------------------------|--------------------|-----------------|-----------------|-----------------|
| Community College (2-Year)             | 2.43               | 2.41            | 2.68            | 2.86            |
| Research University (4-Year)           | 3.07               | 2.62            | 2.88            | 3.07            |
| Regional University (4-Year)           | 2.66               | 2.43            | 2.57            | 2.74            |
| Private College or University (4-Year) | 3.00               | 2.52            | 2.73            | 2.87            |