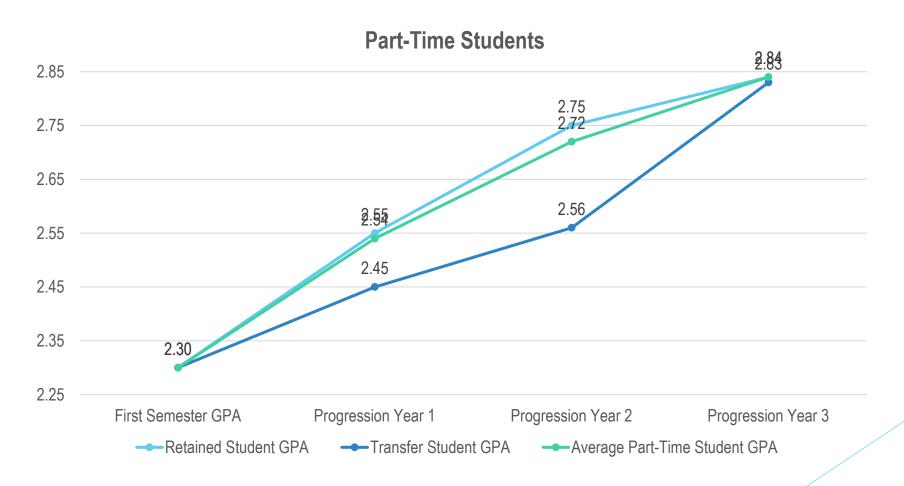

| Part-Time GPA Indicator                | First Semester GPA | Progression Year 1 | Progression Year 2 | Progression Year 3 |
|----------------------------------------|--------------------|--------------------|--------------------|--------------------|
| Retained at same institution           | 2.30               | 2.55               | 2.75               | 2.84               |
| Retained at other Oklahoma institution | 2.30               | 2.45               | 2.56               | 2.83               |
| Average Part-Time Student GPA          | 2.30               | 2.54               | 2.72               | 2.84               |

### How do <u>full-time</u> and <u>part-time students</u> perform when transferring or not?