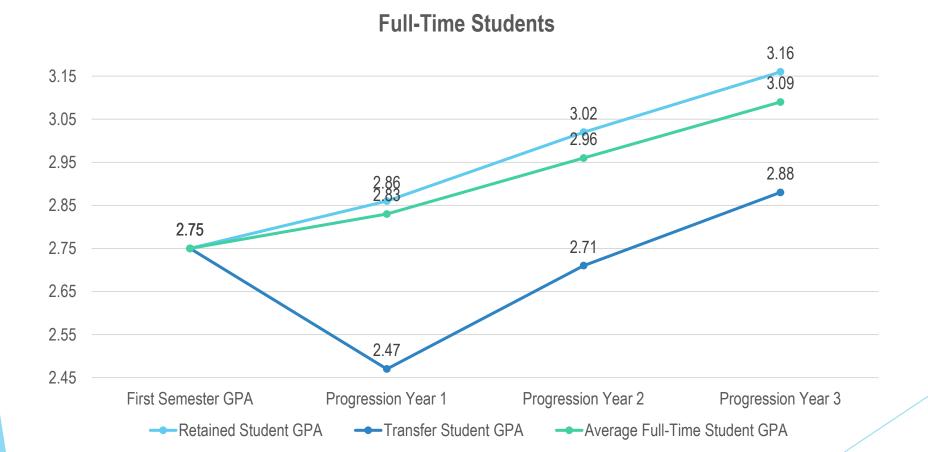

### How do <u>full-time</u> and <u>part-time students</u> perform when transferring or not?

| Full-Time GPA Indicator                | First Semester GPA | Progression Year 1 | Progression Year 2 | Progression Year 3 |
|----------------------------------------|--------------------|--------------------|--------------------|--------------------|
| Retained at same institution           | 2.75               | 2.86               | 3.02               | 3.16               |
| Retained at other Oklahoma institution | 2.75               | 2.47               | 2.71               | 2.88               |
| Average Full-Time Student GPA          | 2.75               | 2.83               | 2.96               | 3.09               |

### How do <u>full-time</u> and <u>part-time students</u> perform when transferring or not?