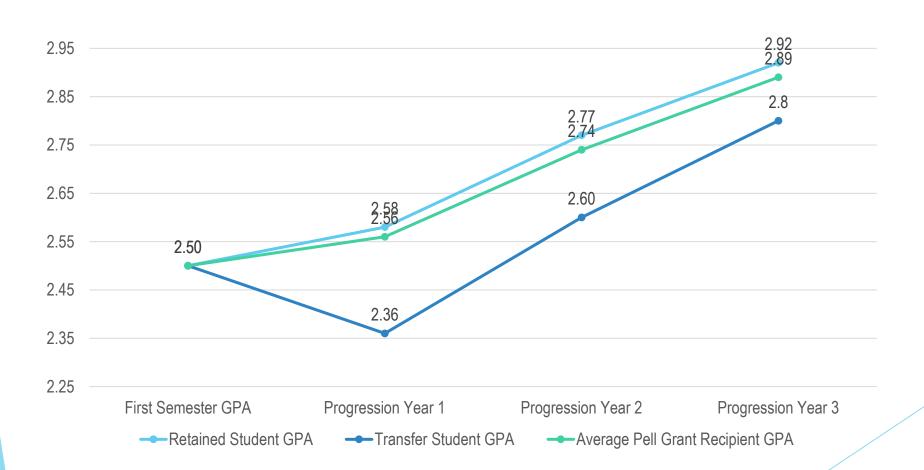

| Pell Grant Recipient                   | First Semester GPA | Progression Year 1 | Progression Year 2 | Progression Year 3 |
|----------------------------------------|--------------------|--------------------|--------------------|--------------------|
| Retained at same institution           | 2.50               | 2.58               | 2.77               | 2.92               |
| Retained at other Oklahoma institution | 2.50               | 2.36               | 2.60               | 2.80               |
| Average Pell Grant Recipient GPA       | 2.50               | 2.56               | 2.74               | 2.89               |

#### **Pell Grant Recipient GPA**