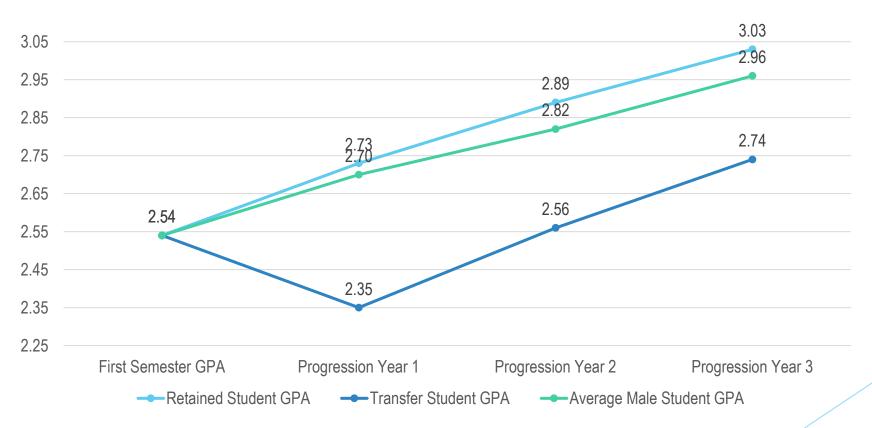

| Male Students                          | First Semester GPA | Progression Year 1 | Progression Year 2 | Progression Year 3 |
|----------------------------------------|--------------------|--------------------|--------------------|--------------------|
| Retained at same institution           | 2.54               | 2.73               | 2.89               | 3.03               |
| Retained at other Oklahoma institution | 2.54               | 2.35               | 2.56               | 2.74               |
| Average Male Student GPA               | 2.54               | 2.70               | 2.82               | 2.96               |